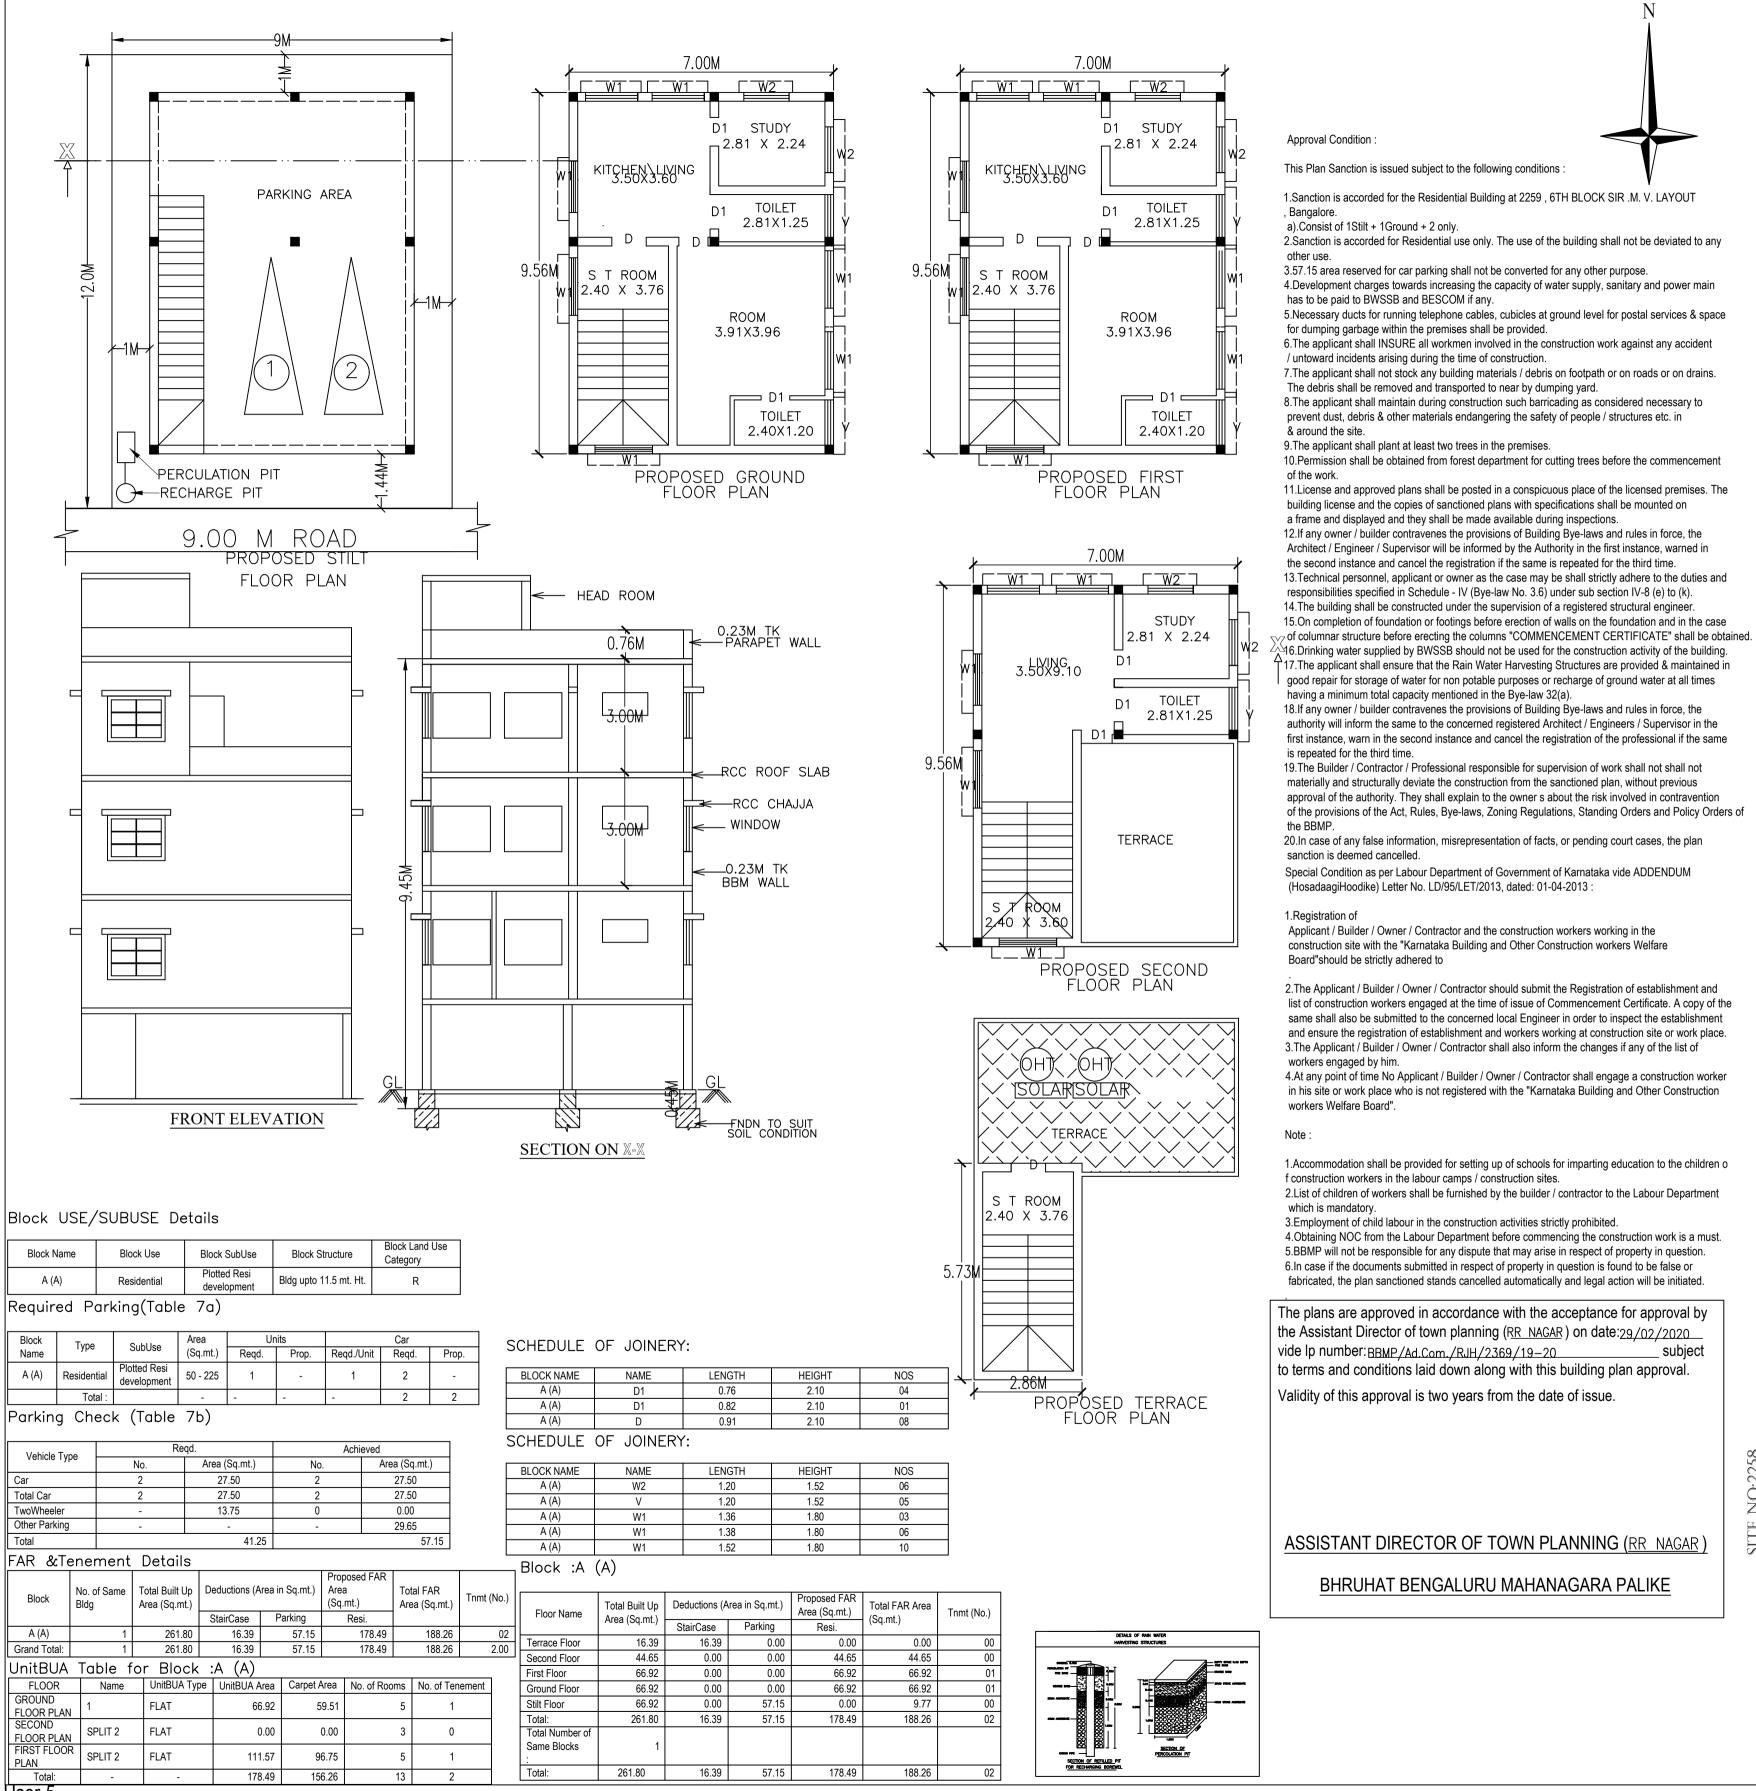

|                                                    | COLO             | R INDEX                                                        |    |  |  |
|----------------------------------------------------|------------------|----------------------------------------------------------------|----|--|--|
|                                                    | PLOT B           | OUNDARY                                                        |    |  |  |
|                                                    | ABUTTI           | NG ROAD                                                        |    |  |  |
|                                                    | PROPO            | SED WORK (COVERAGE AREA)                                       |    |  |  |
|                                                    |                  | IG (To be retained)                                            |    |  |  |
|                                                    |                  | IG (To be demolished)                                          |    |  |  |
| AREA STATEMENT (BBMP)                              |                  | VERSION NO.: 1.0.11                                            |    |  |  |
| AREA STATEMENT (BBMP)                              |                  | VERSION DATE: 01/11/2018                                       |    |  |  |
| PROJECT DETAIL:                                    |                  |                                                                |    |  |  |
| Authority: BBMP                                    |                  | Plot Use: Residential                                          |    |  |  |
| Inward_No:<br>BBMP/Ad.Com./RJH/2369/19-20          |                  | Plot SubUse: Plotted Resi development                          |    |  |  |
| Application Type: Suvarna Parvangi                 |                  | Land Use Zone: Residential (Main)                              |    |  |  |
| Proposal Type: Building Permissio                  | n                | Plot/Sub Plot No.: 2259                                        |    |  |  |
| Nature of Sanction: New                            |                  | Khata No. (As per Khata Extract): 2259                         |    |  |  |
| Location: Ring-III                                 |                  | Locality / Street of the property: 6TH BLOCK SIR .M. V. LAYOUT |    |  |  |
| Building Line Specified as per Z.R<br>Brigade Road | :                |                                                                |    |  |  |
| Zone: Rajarajeshwarinagar                          |                  |                                                                |    |  |  |
| Ward: Ward-130                                     |                  |                                                                |    |  |  |
| Planning District: 301-Kengeri                     |                  |                                                                |    |  |  |
| AREA DETAILS:                                      |                  |                                                                | SC |  |  |
| AREA OF PLOT (Minimum)                             |                  | (A)                                                            | 1  |  |  |
| NET AREA OF PLOT                                   |                  | (A-Deductions)                                                 | 1  |  |  |
| COVERAGE CHECK                                     |                  |                                                                | •  |  |  |
| Permissible Covera                                 | • •              | ,                                                              |    |  |  |
| Proposed Coverage                                  | e Area (61.96    | %)                                                             |    |  |  |
| Achieved Net cover                                 | age area ( 61    | .96 % )                                                        |    |  |  |
| Balance coverage a                                 | area left ( 13.0 | 04 % )                                                         |    |  |  |
| FAR CHECK                                          |                  |                                                                |    |  |  |
| Permissible F.A.R.                                 | 1                |                                                                |    |  |  |
| Additional F.A.R wit                               |                  |                                                                |    |  |  |
| Allowable TDR Area                                 |                  |                                                                |    |  |  |
| Premium FAR for P                                  | lot within Imp   | act Zone(-)                                                    |    |  |  |
| Total Perm. FAR ar                                 | 1                |                                                                |    |  |  |
| Residential FAR (94                                | 1                |                                                                |    |  |  |
| Proposed FAR Area                                  | 1                |                                                                |    |  |  |
| Achieved Net FAR                                   | 1                |                                                                |    |  |  |
| Balance FAR Area                                   | ( 0.01 )         |                                                                |    |  |  |
| BUILT UP AREA CHECK                                |                  |                                                                |    |  |  |
| Proposed BuiltUp A                                 |                  |                                                                | 2  |  |  |
| Achieved BuiltUp A                                 | rea              |                                                                | 2  |  |  |
|                                                    |                  |                                                                |    |  |  |