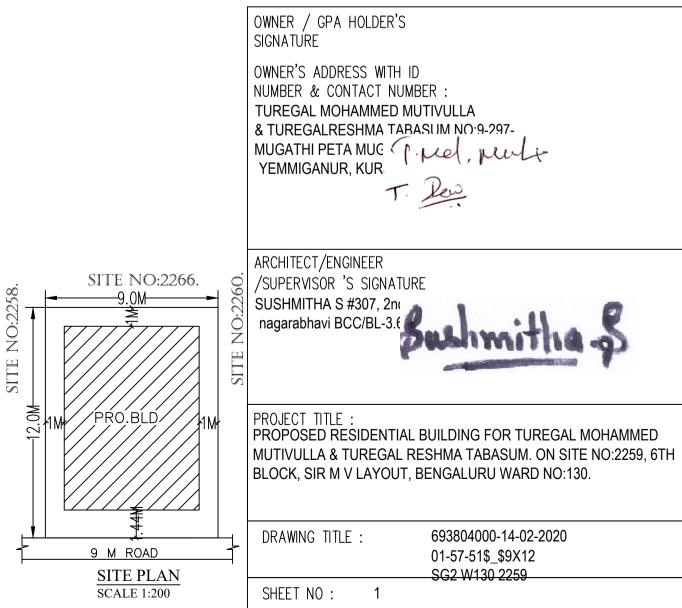

|                                                    | COLO             | R INDEX                                                        |    |  |  |
|----------------------------------------------------|------------------|----------------------------------------------------------------|----|--|--|
|                                                    | PLOT B           | OUNDARY                                                        |    |  |  |
|                                                    | ABUTTI           | NG ROAD                                                        |    |  |  |
|                                                    | PROPO            | SED WORK (COVERAGE AREA)                                       |    |  |  |
|                                                    |                  | IG (To be retained)                                            |    |  |  |
|                                                    |                  | IG (To be demolished)                                          |    |  |  |
| AREA STATEMENT (BBMP)                              |                  | VERSION NO.: 1.0.11                                            |    |  |  |
| AREA STATEMENT (BBMP)                              |                  | VERSION DATE: 01/11/2018                                       |    |  |  |
| PROJECT DETAIL:                                    |                  |                                                                |    |  |  |
| Authority: BBMP                                    |                  | Plot Use: Residential                                          |    |  |  |
| Inward_No:<br>BBMP/Ad.Com./RJH/2369/19-20          |                  | Plot SubUse: Plotted Resi development                          |    |  |  |
| Application Type: Suvarna Parvangi                 |                  | Land Use Zone: Residential (Main)                              |    |  |  |
| Proposal Type: Building Permissio                  | n                | Plot/Sub Plot No.: 2259                                        |    |  |  |
| Nature of Sanction: New                            |                  | Khata No. (As per Khata Extract): 2259                         |    |  |  |
| Location: Ring-III                                 |                  | Locality / Street of the property: 6TH BLOCK SIR .M. V. LAYOUT |    |  |  |
| Building Line Specified as per Z.R<br>Brigade Road | :                |                                                                |    |  |  |
| Zone: Rajarajeshwarinagar                          |                  |                                                                |    |  |  |
| Ward: Ward-130                                     |                  |                                                                |    |  |  |
| Planning District: 301-Kengeri                     |                  |                                                                |    |  |  |
| AREA DETAILS:                                      |                  |                                                                | SC |  |  |
| AREA OF PLOT (Minimum)                             |                  | (A)                                                            | 1  |  |  |
| NET AREA OF PLOT                                   |                  | (A-Deductions)                                                 | 1  |  |  |
| COVERAGE CHECK                                     |                  |                                                                | •  |  |  |
| Permissible Covera                                 | • •              | ,                                                              |    |  |  |
| Proposed Coverage                                  | e Area (61.96    | %)                                                             |    |  |  |
| Achieved Net cover                                 | age area ( 61    | .96 % )                                                        |    |  |  |
| Balance coverage a                                 | area left ( 13.0 | 04 % )                                                         |    |  |  |
| FAR CHECK                                          |                  |                                                                |    |  |  |
| Permissible F.A.R.                                 | 1                |                                                                |    |  |  |
| Additional F.A.R wit                               |                  |                                                                |    |  |  |
| Allowable TDR Area                                 |                  |                                                                |    |  |  |
| Premium FAR for P                                  | lot within Imp   | act Zone(-)                                                    |    |  |  |
| Total Perm. FAR ar                                 | 1                |                                                                |    |  |  |
| Residential FAR (94                                | 1                |                                                                |    |  |  |
| Proposed FAR Area                                  | 1                |                                                                |    |  |  |
| Achieved Net FAR                                   | 1                |                                                                |    |  |  |
| Balance FAR Area                                   | ( 0.01 )         |                                                                |    |  |  |
| BUILT UP AREA CHECK                                |                  |                                                                |    |  |  |
| Proposed BuiltUp A                                 |                  |                                                                | 2  |  |  |
| Achieved BuiltUp A                                 | rea              |                                                                | 2  |  |  |
|                                                    |                  |                                                                |    |  |  |